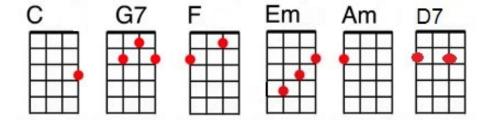

## [C] [G7]

[C]Rockin' around the Christmas tree at the [G7]Christmas party hop Mistletoe hung where you can see every couple tries to [C]stop Rockin' around the Christmas tree, let the [G7]Christmas spirit ring Later we'll have some pumpkin pie and we'll do some caro [C]ling

[F] You will get a sentimental [Em]feeling when you hear
[Am]Voices singing let's be jolly,
[D7Stop]deck the halls with [G7Stop]boughs of holly
[C]Rockin' around the Christmas tree, have a [G7]happy holiday
Everyone dancing' merrily in the new old-fashioned [C]way [G7]